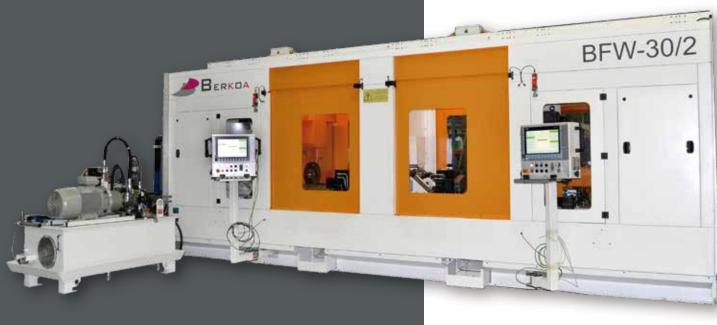

## BFW-30/2

Friction spin welding machine

► Friction spin welding machine with two stations.

**CUSTOMIZED SPECIAL MACHINES** 

## **DESCRIPTION**

- ► Thrust: 30 T.
- Additional turning option to remove burr.
- Measurement of arc between welded parts with laser.
- Different feed and discharge options: robot or gantry.
- Traceability control of welded parts.
- Process data control and acquisition in 0.001 seconds.
- Programmer with total control of all the process-specific parameters.
- Display with charts to control the process.
- ► Special controller for welding machines, BSC (Berkoa System Control).
- We teach courses on friction welding.