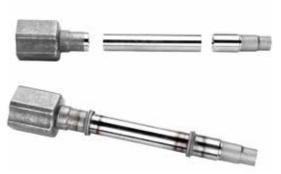

## BFW-30/2

Friction spin welding machine

► Friction spin welding machine with two stations.

**CUSTOMIZED SPECIAL MACHINES** 

## **DESCRIPTION**

- ► Thrust: 30 T.
- Additional turning option to remove burr.
- Measurement of arc between welded parts with laser.
- Different feed and discharge options: robot or gantry.
- Traceability control of welded parts.
- Process data control and acquisition in 0.001 seconds.
- Programmer with total control of all the process-specific parameters.
- Display with charts to control the process.
- ► Special controller for welding machines, BSC (Berkoa System Control).
- We teach courses on friction welding.