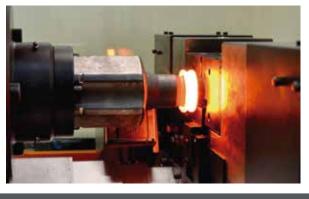

## BFW-30/2

Friction spin welding machine

► Friction spin welding machine with two stations.

**CUSTOMIZED SPECIAL MACHINES** 

## **DESCRIPTION**

- ► Thrust: 30 T.
- Additional turning option to remove burr.
- Measurement of arc between welded parts with laser.
- Different feed and discharge options: robot or gantry.
- Traceability control of welded parts.
- Process data control and acquisition in 0.001 seconds.
- Programmer with total control of all the process-specific parameters.
- Display with charts to control the process.
- ► Special controller for welding machines, BSC (Berkoa System Control).
- We teach courses on friction welding.