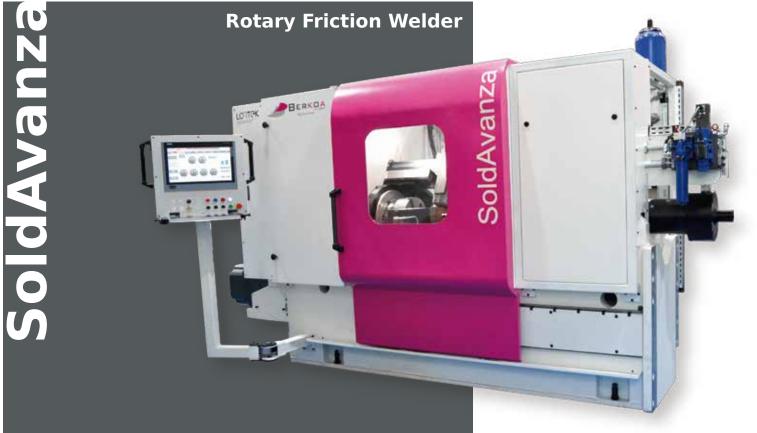

## ▶ Rotary Friction Welder.

## DESCRIPTION

- Two working ranges:
  - Up to 20 tons of push and 3,000 rpm.
- Up to 60 tons of push and 1,500 rpm.
- Length of pieces up to 850 mm, expandable as needed.
- Rotating part clamping by claw chuck. Possibility of clamping by gripper.
- Static piece clamping by self-centering clamp. Variety of claw types; in "V", spherical caps, etc.
- Flash or burr machine turning.
- New process control system, Controler BLSC 4.0. Possibility of storing data characteristic of each piece; traceability.
  - Pressures. R.P.M. Time. Torque. Process curves.