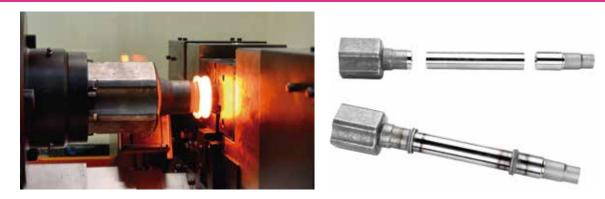

## DESCRIPTION

- Two working ranges:
  - Up to 20 tons of push and 3,000 rpm.
- Up to 60 tons of push and 1,500 rpm.
- Length of pieces up to 850 mm, expandable as needed.
- Rotating part clamping by claw chuck. Possibility of clamping by gripper.
- Static piece clamping by self-centering clamp. Variety of claw types; in "V", spherical caps, etc.
- Flash or burr machine turning.
- New process control system, Controler BLSC 4.0. Possibility of storing data characteristic of each piece; traceability.
  - Pressures. R.P.M. Time. Torque. Process curves.